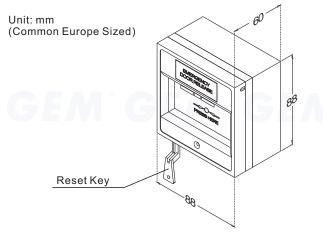

# Specifications

Dimensions: 88x88x60 mm Contact Resistance: 150m Switch rated: 3A@125V~

No need to power in. It has a double pole switch for monitoring in case of emergency when pressed on the front face of the unit; the contacts change from N/C to N/O.